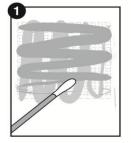

# **PRO-Clean** Protein Residue Test

PRO-Clean quickly and accurately monitors the cleanliness of surfaces to help ensure product quality by detecting protein residues left behind after cleaning. Simply swab a surface, release the reagent, and if protein residue is present the reagent will turn purple. The more contamination present, the quicker and darker the color change to purple. PRO-Clean quickly validates the hygiene of a surface, allowing immediate corrective action to be taken if necessary.

# **PRO-Clean Procedure:**

Watch an instructional demo at youtube.com/HygienaTV