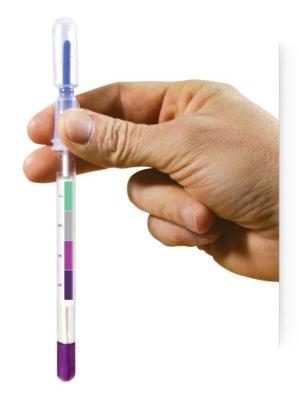

# **PRO-Clean** Protein Residue Test

PRO-Clean quickly and accurately monitors the cleanliness of surfaces to help ensure product quality by detecting protein residues left behind after cleaning. Simply swab a surface, release the reagent, and if protein residue is present the reagent will turn purple. The more contamination present, the quicker and darker the color change to purple. PRO-Clean quickly validates the hygiene of a surface, allowing immediate corrective action to be taken if necessary.

## Sensitivity:

**Color Results:** 

X

Caution

Pass

- Detects 80 µg protein after 1 minute
- Detects 50 µg protein after 5 minutes
- Detects 20 µg protein after 10 minutes

х

Fail