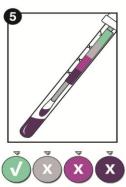

## Sensitivity:

**Color Results:** 

X

Caution

Pass

- Detects 80 µg protein after 1 minute
- Detects 50 µg protein after 5 minutes
- Detects 20 µg protein after 10 minutes

х

Fail

х

Fail

• Disregard any color change after 10 minutes

Watch an instructional demo at youtube.com/HygienaTV

Find support documents, instructional videos, and more at www.hygiena.com

REV/D 12201/

| Catalog No. | Description                            | Quantity |
|-------------|----------------------------------------|----------|
| PRO-100     | PRO-Clean Surface Protein Residue Test | 100      |
|             |                                        |          |