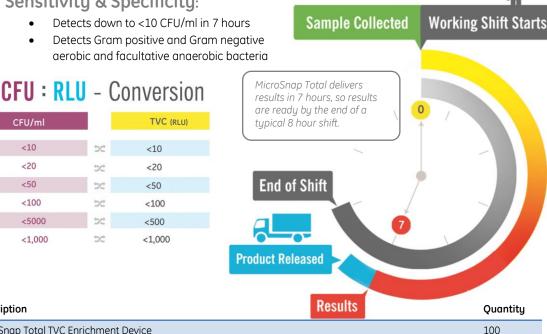

## **Benefits:**

CFU/ml

<10

<20

<50

<100

<5000

<1,000

- Results in 7 hours or less
- Broad CFU detection range (10-10,000 CFU) means fewer dilutions and youtube.com/HygienaTV less sample prep saving time and money
- Suitable for product or environmental samples
- Pass/Fail result at required detection levels are easy to understand
- Quantitative results (CFU counts)
- Uses common microbiology sample preparation for product samples
- Equivalent results to other culturing methods
- In-house testing reduces costs from outside lab fees
- AOAC-RI PTM validated (#031501)
- 12 month shelf life at refrigerated temperatures (2 8 °C)

## Sensitivity & Specificity:

50

50

50

50

50

50

- Detects down to <10 CFU/ml in 7 hours •
- Detects Gram positive and Gram negative aerobic and facultative anaerobic bacteria

<10

<20

<50

<100

<500

<1,000

Catalog No. Description MS1-TOTAL MicroSnap Total TVC Enrichment Device MS2-TOTAL MicroSnap Total TVC Detection Device 100

youtube.com/HygienaTV