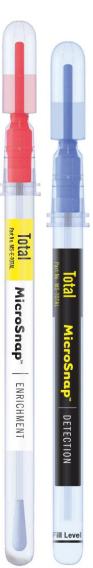

# MicroSnap | Total Viable Count

MicroSnap Total is a rapid test for the detection and enumeration of total viable bacteria in 7 hours or less. The test uses a novel bioluminogenic test reaction that generates light when viable bacteria are present. The light generating signal is then quantified with the EnSURE luminometer. MicroSnap Total's same day results enable immediate corrective action to be taken if necessary. MicroSnap Total is AOAC-RI PTM Validated for a variety of food matrices. (Lic # 031501)

LICENSE NUMBER 031501

MicroSnap Total Enrichment Device

You Tube

REVD 052016

Watch an instructional demo at

Find support documents, instructional videos. and more at www.hygiena.com

Food & Beverage Products