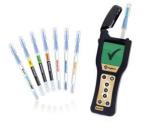

## **Related Products:**

ichment Swab

## EnSURE

EnSURE is a high-sensitivity luminometer that measures multiple quality tests such as ATP, TVC, Coliform, *E. coli* and more all on one system. The system includes SureTrend data tracking software to record, trend and analyze test results.

## MicroSnap Coliform & E. coli

MicroSnap Coliform and *E. coli* are rapid tests for detection and enumeration of Coliform and *E. coli* bacteria. Results down to 1-10 CFU are available in 8 hours or less.

#### MicroSnap Enterobacteriaceae (EB)

MicroSnap EB delivers EB test results in 7 hours, giving you the advantage of knowing microbial levels in the same working day or shift. MicroSnap EB detects down to 50 CFU Enterobacteriaceae bacteria and can be used as an indicator for *Salmonella* spp.

| Catalog No. | Description                                      | Quantity |
|-------------|--------------------------------------------------|----------|
| ENSURE      | EnSURE Monitoring System with SureTrend Software | 1        |
| See catalog | MicroSnap Coliform                               | 100      |
| See catalog | MicroSnap <i>E. coli</i>                         | 100      |
| See catalog | MicroSnap Enterobacteriaceae                     | 100      |