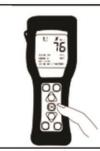

## EnSURE

EnSURE is a high-sensitivity luminometer that measures multiple quality tests such as ATP, TVC, Coliform, *E. coli* and more all on one system. The system includes SureTrend data tracking software to record, trend and analyze test results.