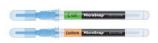

# MicroSnap | Total Viable Count

MicroSnap Total is a rapid test for the detection and enumeration of total viable bacteria in 7 hours or less. The test uses a novel bioluminogenic test reaction that generates light when viable bacteria are present. The light generating signal is then quantified with the EnSURE luminometer. MicroSnap Total's same day results enable immediate corrective action to be taken if necessary. MicroSnap Total is AOAC-RI PTM Validated for a variety of food matrices. (Lic # 031501)

LICENSE NUMBER 031501

MicroSnap Total Enrichment Device

You Tube

REVD 052016

Watch an instructional demo at

Find support documents, instructional videos. and more at www.hygiena.com

Food & Beverage Products